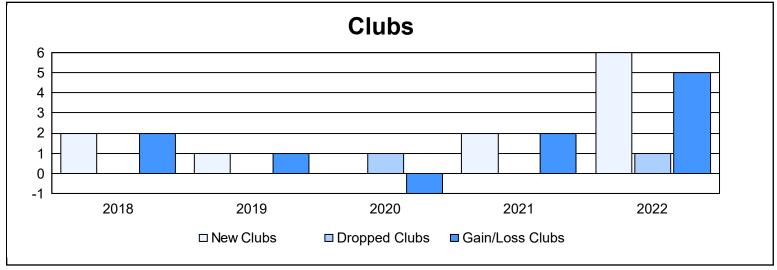

District LB 4 As of June 2022 Cumulative

| Year      | New<br>Clubs | Dropped<br>Clubs | Gain/<br>Loss<br>Clubs | New<br>Members | Charter<br>Members | Reinstate<br>Members | Transfer<br>Members | Total<br>Member<br>Added | Total<br>Members<br>Dropped | Gain/<br>Loss<br>Members |
|-----------|--------------|------------------|------------------------|----------------|--------------------|----------------------|---------------------|--------------------------|-----------------------------|--------------------------|
| 2017-2018 | 2            | 0                | 2                      | 264            | 54                 | 15                   | 6                   | 339                      | 191                         | 148                      |
| 2018-2019 | 1            | 0                | 1                      | 264            | 37                 | 10                   | 12                  | 323                      | 305                         | 18                       |
| 2019-2020 | 0            | 1                | -1                     | 134            | 5                  | 21                   | 11                  | 171                      | 336                         | -165                     |
| 2020-2021 | 2            | 0                | 2                      | 190            | 56                 | 9                    | 11                  | 266                      | 236                         | 30                       |
| 2021-2022 | 6            | 1                | 5                      | 221            | 212                | 71                   | 13                  | 517                      | 328                         | 189                      |
| Average   | 2            | 0                | 2                      | 215            | 73                 | 25                   | 11                  | 323                      | 279                         | 44                       |